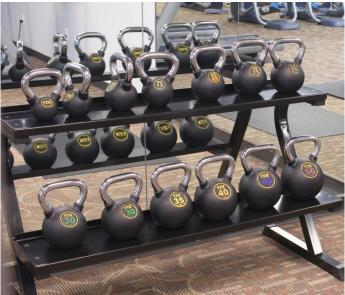

Challenge: Provide a mix of cardio, strength & functional equipment

<u>Solution:</u> Supplied Precor 800 series cardio, Shift Spin Bike, Precor Discovery series selectorized strength machines, Troy free weights