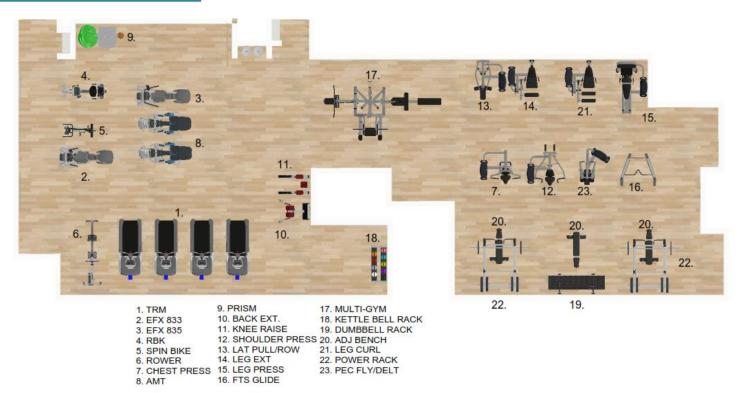

## PROPERTY ADVISERS REALTY RENOVATES ITS NEW CROWN JEWEL

After a \$55 million merger made headlines in the north Texas real estate market, Property Advisers Realty saw a chance to shake things up by purchasing The Madison from Granite Properties. The sixth and largest acquisition in four years, the Irving-based company put, in president and CEO Jerry Reis's words, "quite a bit of money" into upgrading the lobby and common areas. This included the gym, whose renovation saw the size of the exercise area doubled. Marathon Fitness representative for the project Stacey Elfarr says, "The biggest objective was to make sure that the tenants in the building could get rid of gym memberships and get a full workout here no matter the exerciser's fitness level. It's a full fitness center that has everything that anyone would need."

Challenge: Provide a mix of cardio, strength & functional equipment

<u>Solution:</u> Supplied Precor 800 series cardio, Shift Spin Bike, Precor Discovery series selectorized strength machines, Troy free weights