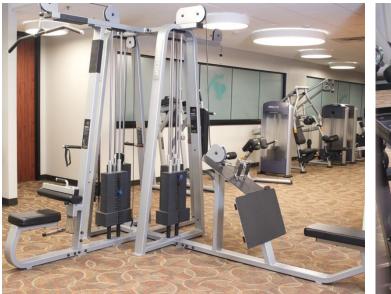

Challenge: Provide a mix of cardio, strength & functional equipment

<u>Solution:</u> Supplied Precor 800 series cardio, Shift Spin Bike, Precor Discovery series selectorized strength machines, Troy free weights